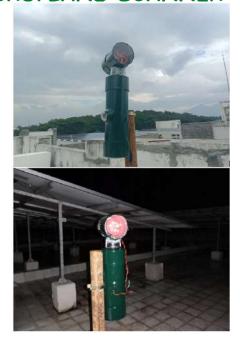

### ROTATING LASER PROJECTOR WITH CROPLAND SCANNER

An original automatic waterproof 220-volt long range rotating LASER light device will scan the entire cultivation land and will keep wild animals away.

Specification:

Body- Strong hot water pipe

Mode - Day Mode (OFF) or Night Mode(Light ON)

Power- Integrated battery and charging solar panel

Weight - 2kg

# LONG RANGE ACOUSTIC DEVICE (LRAD) TO DRIVE THE ELEPHANTS

Acoustic device is designed for contactless elephant drives. The sound is beyond the hearing threshold and will cause ear pain within a few seconds. Automated Acoustic Animal Deterrent System, a distributed ear piercing noise generator for wide area application.

#### Specifications:

- 1. Evening Auto on morning off.
- 2. Fast, medium and slow automated light and sound pattern.
- 3. Red colour flash light and deafening buzzer sound of 120dB.
- 4. Fully waterproof, compact & low-cost module.