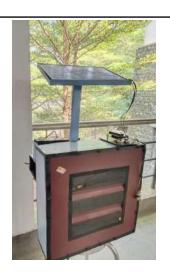

### LORA BASED MODBUS WEATHER STATION

The security system will help you keep an eye on your home while you're away and will notify you if an intruder tries to enter. It will also send you a photo of the intruder on your smartphone. So that you may take the right action. An additional feature has also been added to this project where a user can also capture a photo from his/her smart phone remotely