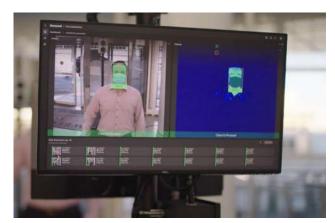

#### THERMAL IMAGING BASED FEVER DETECTOR

Thermal imaging camera are exploited to detect the body temperature of the person without any physical contact with him. The system can be employed in schools, colleges, malls, offices, hospitals to detect if the person has fever or not. The system assists to prevent the entry of the person with high fever inside the restricted areas to prevent the outbreak of the Covid19 which lead to pandemic situations. The sytem also prevents the spreading of various diseases.

Thermal imaging sensors are microelectromechanical system (MEMS) chips that include an array of detectors sensitive to impinging long-wave infrared electromagnetic radiation (LWIR), in the range of 8- to 14- $\mu$ m wavelengths. All objects above 0 Kelvin and all living organisms radiate in this spectral range, and the intensity of this radiation is representative of their surface temperature