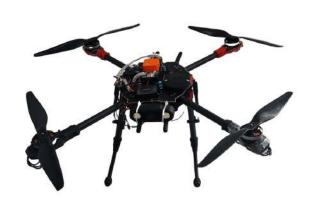

# AUTONOMOUS PACKAGE DELIVERY DRONE (APDD)

Autonomous Package Delivery Drone is on the rise for a variety of purposes in areas such as medical, food, postal and delivery, etc. Perhaps the biggest advantage of drones for medical delivery is that they can be flown more easily and faster than other modes of transportation into remote or hard-to-reach areas. Another major advantage of drones in the healthcare industry is the ability to deliver medical supplies to places that alternative modes of transport cannot reach. Drones can reach any place, whereas trucks and motorcycles cannot. In many fields, drones are being used to deliver medical supplies such as vaccines, medicines, blood, and even kidneys, etc.