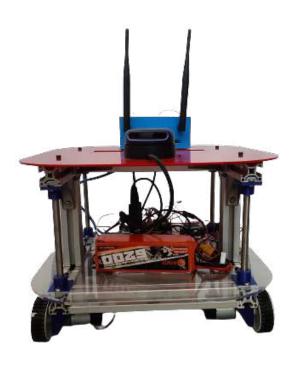

#### AUTONOMOUS MOBILE ROBOT

An autonomous mobile robot guides visitors who are new to the environment. The robot is equipped with a GUI (Graphical User Interface) that provides the highlights of the available locations. The user interacts with the robot to provide the location where the user wishes to go using the GUI. Based on the data from GUI the mobile robot navigates them to their desired place. The robot gets the information about the place from the pre-saved map. The pre-saved map is generated using a laser scan from the 2D LiDAR and also the LiDAR is used to avoid obstacles. For the navigation system of the robot, the robot uses ROS Navigation Stack for planning the path for the desired location. The whole robot runs by using ROS (Robot Operating System) which acts as a middleware between the software and hardware.