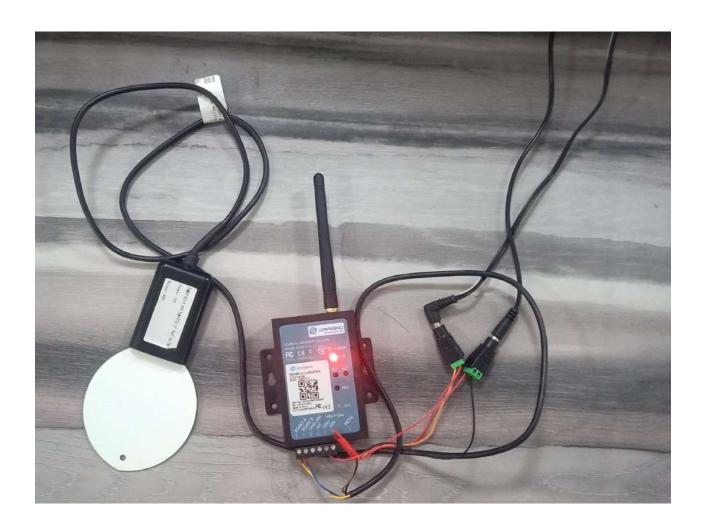

### LORA BASED MODBUS WEATHER STATION

The security system will help you keep an eye on your home while you're away and will notify you if an intruder tries to enter. It will also send you a photo of the intruder on your smartphone. So that you may take the right action. An additional feature has also been added to this project where a user can also capture a photo from his/her smart phone remotely