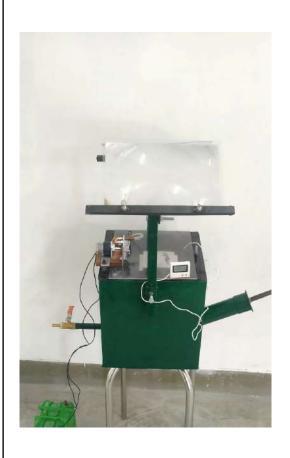

### LORA BASED MODBUS WEATHER STATION

The security system will help you keep an eye on your home while you're away and will notify you if an intruder tries to enter. It will also send you a photo of the intruder on your smartphone. So that you may take the right action. An additional feature has also been added to this project where a user can also capture a photo from his/her smart phone remotely