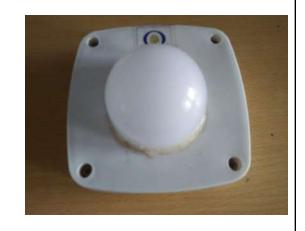

#### MOTION DETECTED SWITCH

A motion sensor light switch differs from the traditional light switch in both design and functionality, but most importantly, the most fundamental distinction between them is the use of a motion sensor to detect movement and automatically turn on the light in a specific area. A Infrared Sensor is employed to detect Proximity the motion of the person. Once the motion is detected it automatically turns on the light and indicates the movement of the person inside the installed area. The product can be used to detect availability of the rooms, the presence of the human inside the room