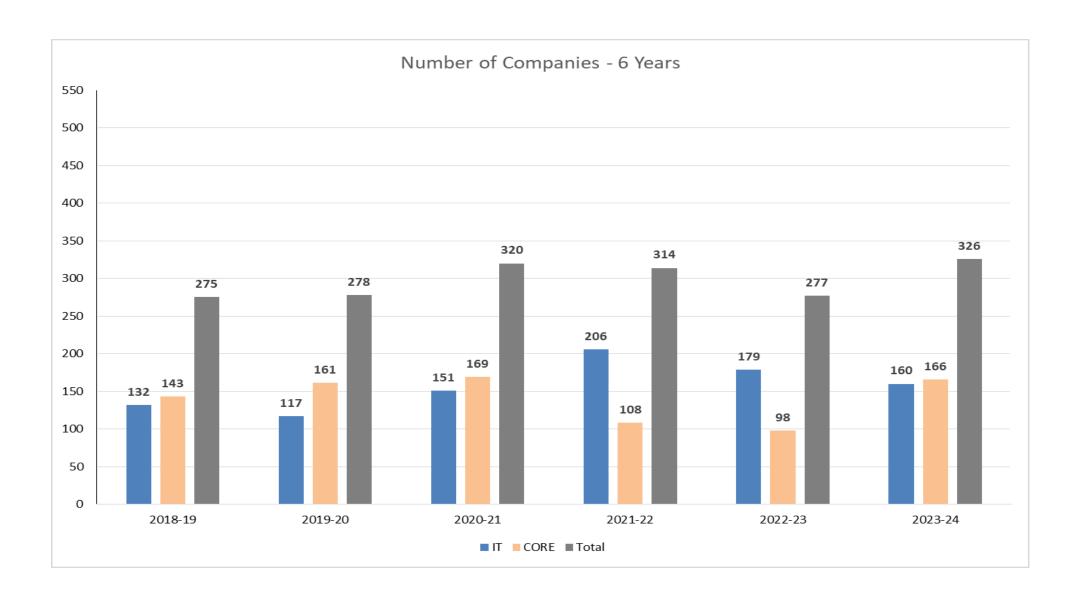

-      | -      | -      | -      | -      | 1      |

| 20. Textile Technology - | - 16 | 4.50 105.00 | 175.50 | 128.50 | 164.50 | 126.00 | - | - | - | - | - | - |
|--------------------------|------|-------------|--------|--------|--------|--------|---|---|---|---|---|---|
|--------------------------|------|-------------|--------|--------|--------|--------|---|---|---|---|---|---|

#### **6.2 Placement Facilities**

- ✓ Quantitative Aptitude, Verbal Aptitude and Technical Skills are offered as a part of curriculum to all the students
- ✓ Consists of a Placement Officer, Asst. Placement Officer, Aptitude & Verbal trainers, Soft Skill Trainers and Technical trainers
- ✓ Well-equipped seminar halls, rooms for conducting group discussion and interview process

## **6.3 Campus Placement**







## 7. Faculty Information

| S.No | Name of the Department                       | Permanent Faculty | Adjunct faculty |  |  |  |  |  |  |
|------|----------------------------------------------|-------------------|-----------------|--|--|--|--|--|--|
| 1.   | Aeronautical Engineering                     | 4                 | -               |  |  |  |  |  |  |
| 2.   | Agricultural Engineering                     | 9                 | _               |  |  |  |  |  |  |
| 3.   | Artificial Intelligence and Data Science     | 34                | -               |  |  |  |  |  |  |
| 4.   | Artificial Intelligence and Machine Learning | 20                | -               |  |  |  |  |  |  |
| 5.   | Automobile Engineering                       | 3                 | -               |  |