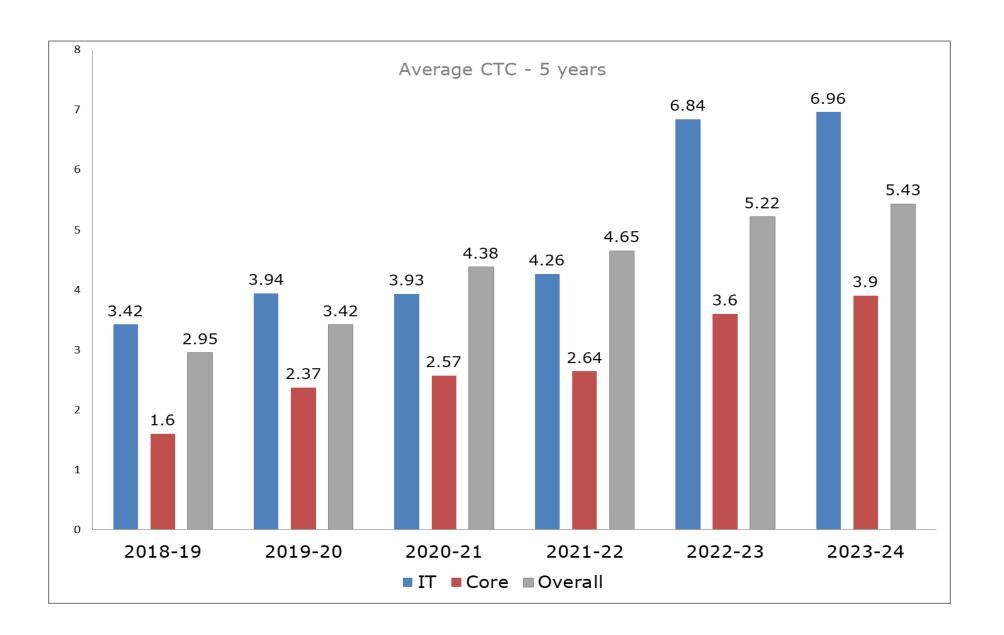

| -      | -      | -      | -      | 1      |

| 20. Textile Technology - | - 16 | 4.50 105.00 | 175.50 | 128.50 | 164.50 | 126.00 | - | - | - | - | - | - |
|--------------------------|------|-------------|--------|--------|--------|--------|---|---|---|---|---|---|
|--------------------------|------|-------------|--------|--------|--------|--------|---|---|---|---|---|---|

#### **6.2 Placement Facilities**

- ✓ Quantitative Aptitude, Verbal Aptitude and Technical Skills are offered as a part of curriculum to all the students
- ✓ Consists of a Placement Officer, Asst. Placement Officer, Aptitude & Verbal trainers, Soft Skill Trainers and Technical trainers
- ✓ Well-equipped seminar halls, rooms for conducting group discussion and interview process

## **6.3 Campus Placement**







## 7. Faculty Information

| S.No | Name of the Department                       | Permanent Faculty | Adjunct faculty |  |  |  |  |  |  |
|------|----------------------------------------------|-------------------|-----------------|--|--|--|--|--|--|
| 1.   | Aeronautical Engineering                     | 4                 | -               |  |  |  |  |  |  |
| 2.   | Agricultural Engineering                     | 9                 | _               |  |  |  |  |  |  |
| 3.   | Artificial Intelligence and Data Science     | 34                | -               |  |  |  |  |  |  |
| 4.   | Artificial Intelligence and Machine Learning | 20                | -               |  |  |  |  |  |  |
| 5.   | Automobile Engineering                       | 3                 | -               |  |  |