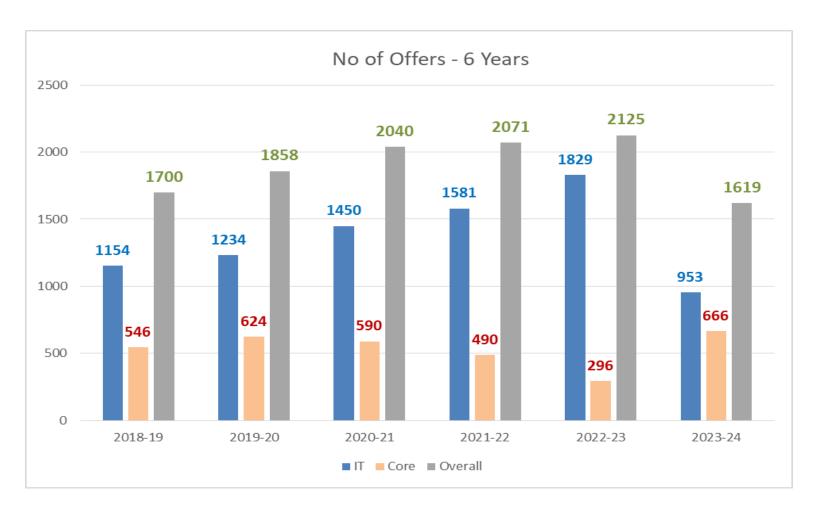

| -      | -      | -      | -      | -      | 1      |

| 20. Textile Technology - | - 16 | 4.50 105.00 | 175.50 | 128.50 | 164.50 | 126.00 | - | - | - | - | - | - |
|--------------------------|------|-------------|--------|--------|--------|--------|---|---|---|---|---|---|
|--------------------------|------|-------------|--------|--------|--------|--------|---|---|---|---|---|---|

#### **6.2 Placement Facilities**

- ✓ Quantitative Aptitude, Verbal Aptitude and Technical Skills are offered as a part of curriculum to all the students
- ✓ Consists of a Placement Officer, Asst. Placement Officer, Aptitude & Verbal trainers, Soft Skill Trainers and Technical trainers
- ✓ Well-equipped seminar halls, rooms for conducting group discussion and interview process

## **6.3 Campus Placement**







## 7. Faculty Information

| S.No | Name of the Department                       | Permanent Faculty | Adjunct faculty |  |  |  |  |  |  |
|------|----------------------------------------------|-------------------|-----------------|--|--|--|--|--|--|
| 1.   | Aeronautical Engineering                     | 4                 | -               |  |  |  |  |  |  |
| 2.   | Agricultural Engineering                     | 9                 | _               |  |  |  |  |  |  |
| 3.   | Artificial Intelligence and Data Science     | 34                | -               |  |  |  |  |  |  |
| 4.   | Artificial Intelligence and Machine Learning | 20                | -               |  |  |  |  |  |  |
| 5.   | Automobile Engineering                       | 3                 | -               |