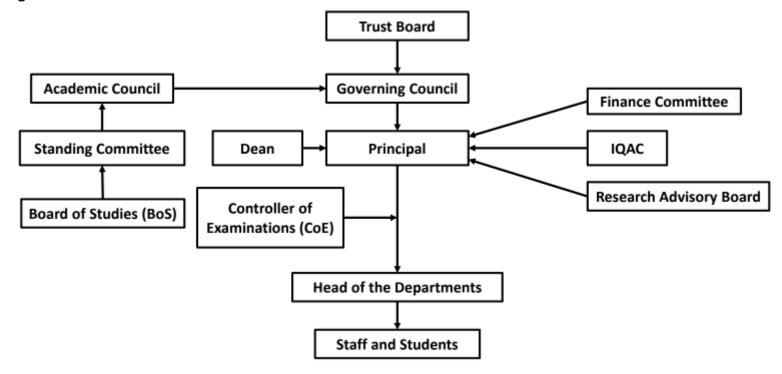

pal@bitsathy.ac.in       |  |  |
|    | FAX number with STD code                                                                        | 04295-226666                   |  |  |
|    |                                                                                                 |                                |  |  |
| 4. | Name of the affiliating University                                                              | Anna University, Chennai.      |  |  |
|    | Website of the University                                                                       | www.annauniv.edu               |  |  |
|    | Latest affiliation period                                                                       | 2                              |  |  |

## **5.1 Governance – Organisational Chart**



## 5.2 Governance - Members of the Governing Council

| S. No | Position                          | Name of the Member                          |  |
|-------|-----------------------------------|---------------------------------------------|--|
| i.    | Chairman - Nominated by the Trust | Thiru S V Balasubramaniam Managing Trustee, |  |

|      |                                                            | Bannariamman Educational Trust &                                                            |
|------|------------------------------------------------------------|---------------------------------------------------------------------------------------------|
|      |                                                            | Chairman,